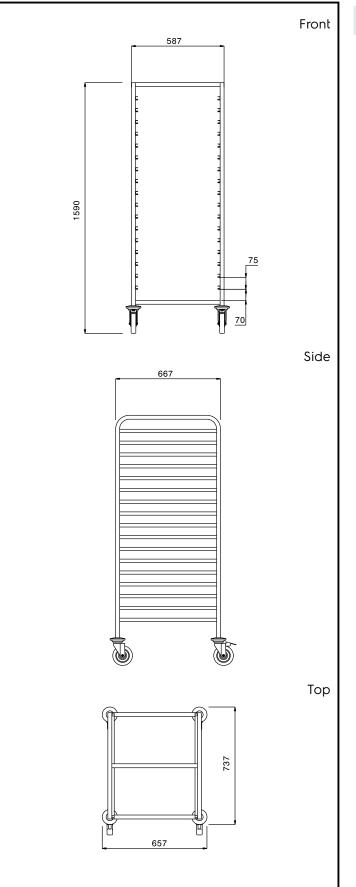

# Key Information:

| External dimensions, Width:  |             |
|------------------------------|-------------|
| 361258 (CTR172)              | 657 mm      |
| External dimensions, Depth:  | 737 mm      |
| External dimensions, Height: | 1590 mm     |
| Wheel material:              | Zinc plated |
| Wheel diameter:              | Ø 125       |
| Net weight:                  | 20 kg       |