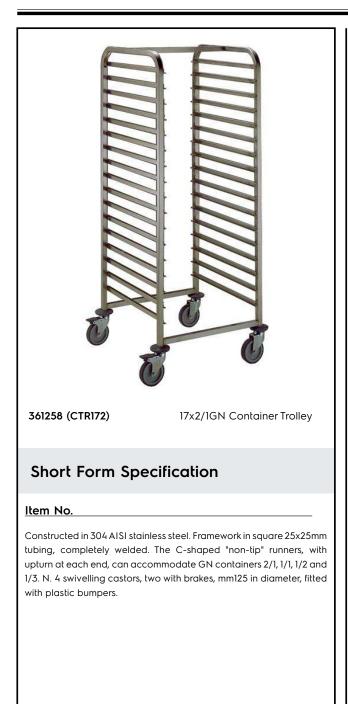

Service Trolleys 17 GN 2/1 Container Trolley

| ITEM #  |
|---------|
| MODEL # |
| NAME #  |
| SIS #   |
| AIA #   |
|         |

## **Main Features**

- Framework in square 25x25 mm tubing, completely welded.
- Equipped with C-shaped "non-tip" runners, with upturn at each end.
- Accomodates 2/1 GN containers.
- 4 pivoting Ø 125 mm wheels, 2 of which with brakes, fitted with plastic bumpers

### Construction

• Constructed entirely in 304 AISI stainless steel.